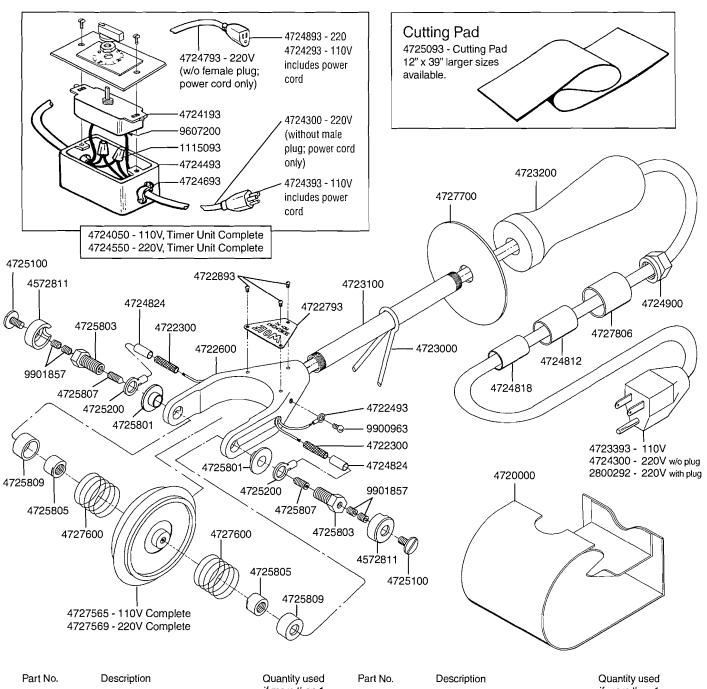

| Part No. | Description                           | Quantity used if more than 1 | Part No. | Description                        | Quantity used if more than 1 |
|----------|---------------------------------------|------------------------------|----------|------------------------------------|------------------------------|
| 1115093  | Wire Connector                        |                              | 4724812  | 1/2" Shrinkable Tube               |                              |
| 4572811  | Button Cover                          | 2                            | 4724818  | 7/16" Shrinkable Tube              |                              |
| 4720000  | Stand                                 |                              | 4724824  | 1/4" Shrinkable Tube               | 2                            |
| 4722300  | Insulator Sleeve                      | 2                            | 4724893  | Female Plug - 220V                 |                              |
| 4722493  | Terminal #2                           |                              | 4724900  | 7/16-20 Nyloc Nut                  |                              |
| 4722600  | Yoke, Hot Knife                       |                              | 4725093  | Cutting Pad 12" x 39" (larger size | es available)                |
| 4722793  | Label                                 |                              | 4725100  | Nylon Screw                        | 2                            |
| 4722893  | Drive Screw #2                        | 3                            | 4725200  | Terminal #1                        |                              |
| 4723000  | Rest                                  | _                            | 4725801  | Yoke Bushing                       | 2<br>2<br>2<br>2<br>2<br>2   |
| 4723100  | Handle Tube                           |                              | 4725803  | Wheel Adjust Bolt                  | 2                            |
| 4723200  | Wood Handle                           |                              | 4725805  | Wheel Adjust Bolt                  | 2                            |
| 4723393  | Power Cord - 110V                     |                              | 4725807  | Wheel Adjust Pivot                 | 2                            |
| 4724050  | Timer Unit Complete - 110V            |                              | 4725809  | Wheel Adjust Cover                 | 2                            |
| 4724193  | Timer                                 |                              | 4727565  | 110V - Wheel Assembly              | _                            |
| 4724293  | Power Cord with Female Plug - 110     | V                            | 4727569  | 220V - Wheel Assembly              |                              |
| 4724300  | Power Cord without Male Plug - 220    |                              | 4727600  | Grounding Spring                   | 2                            |
| 4724393  | Power Cord with Male Plug - 110V      | , •                          | 4727700  | Finger Guard                       | _                            |
| 4724493  | Timer Box                             |                              | 4727806  | 3/4" Shrinkable Tube               |                              |
| 4724550  | Timer Box Timer unit Complete - 220V  |                              | 9607200  | Spade Fork Terminal                | 2                            |
| 4724693  | 3/4" Connector                        |                              | 9900963  | Binder head Screw                  | 2                            |
| 4724793  | Power Cord without Female Plug - 2    | 2001/                        | 9901857  | Set Screw                          | 4                            |
| 4124193  | Fower Cord will four Fernale Flug - 2 | 200                          | 9901007  | Set Strew                          | 4                            |