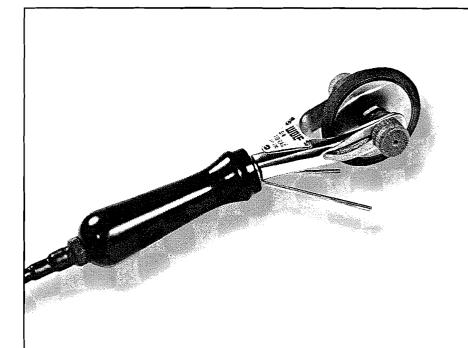

## PARTS AND SERVICE MANUAL HOT KNIFE II

- Temperature ranges 650° to 750° F.
- Overall length only 10" (254 mm).
- Net weight only 1lb 2ozs (.511kgs).
- Blade diameter 3" (76.20mm).
- Comes standard with automatic timer and safety stand (not shown).
- Available in 110V or 220V, one phase, 50 or 60 cycles.

This machine uses extremely high heat (650° to 750°F) for proper operation, always exercise care when handling or using it. Disconnect electrical connector when machine is unattended, when NOT in use, performing repairs, maintenance or cleaning. Remove all flammable materials and liquids from the work area. For operator safety the use of heat resistant gloves are recommended.

## SERVICE INSTRUCTIONS

- 1. Allow unit to heat 10 minutes before using.
- 2. Never cut on an abrasive surface. A heat resistant material such as Silicon covered fiberglass cloth is the optimal cutting surface.
- 3. Do not use abrasives to clean wheel. Clean wheel when hot by rubbing on cotton cloth.
- 4. Order all parts by Part Number shown and provide voltage.